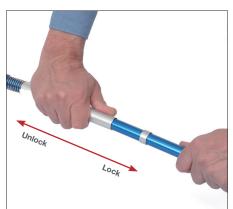

**3** Pivot telescoping leg 90° to lock hub and click in at the locking pin.

Unfold arms and lock springloaded sliders.

**5** Lock and unlock the arms with the springloaded sliders.

6 Extend the telescopic leg.