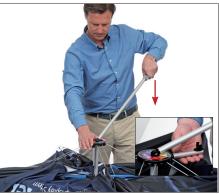

**3** Pivot telescoping leg 90° to lock hub and click in at the locking pin.

Unfold arms and lock springloaded sliders.

**5** Lock and unlock the arms with the springloaded sliders.

6 Extend the telescopic leg.