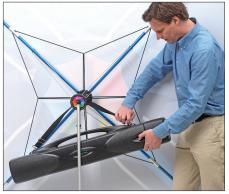

7 Pull hub away from the graphic to stretch the system to complete setup.

8 Hang the transport case with the shoulder strap on the back hub to add counterbalance to the display.