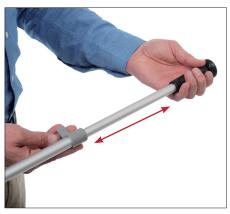

**3** Pivot telescoping leg 90° to lock hub and click in at the locking pin.

Unfold arms and lock springloaded sliders.

**5** Lock and unlock the arms with the springloaded sliders.

6 Extend the telescopic leg.