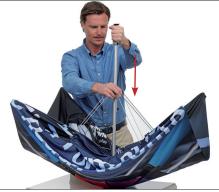

Watch the ShowFlex assembly video on our website for a more detailed instruction.

Take out ShowFlex from the bag/case and set it upright on a table/on the floor.

2 Unfold unit by pushing hub toward table/ floor.