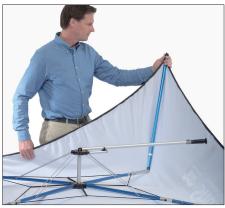

7 Pull hub away from the graphic to stretch the system to complete setup.

8 Hang the transport case with the shoulder strap on the back hub to add counterbalance to the display.