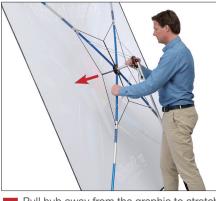

7 Pull hub away from the graphic to stretch the system to complete setup.

8 Hang the transport case with the shoulder strap on the back hub to add counterbalance to the display.