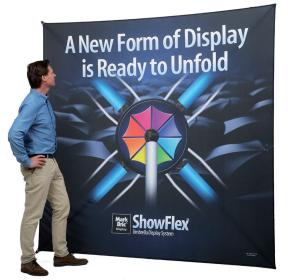

## Umbrella displays

3 different shapes/sizes:

Square (229 x 229 cm) with hard case, Item 80650 with soft bag, Item 80651

*Portrait (180 x 269 cm)* with hard case, Item 80653 with soft bag, Item 80654

Landscape (269 x 180 cm) with hard case, Item 80656 with soft bag, Item 80657