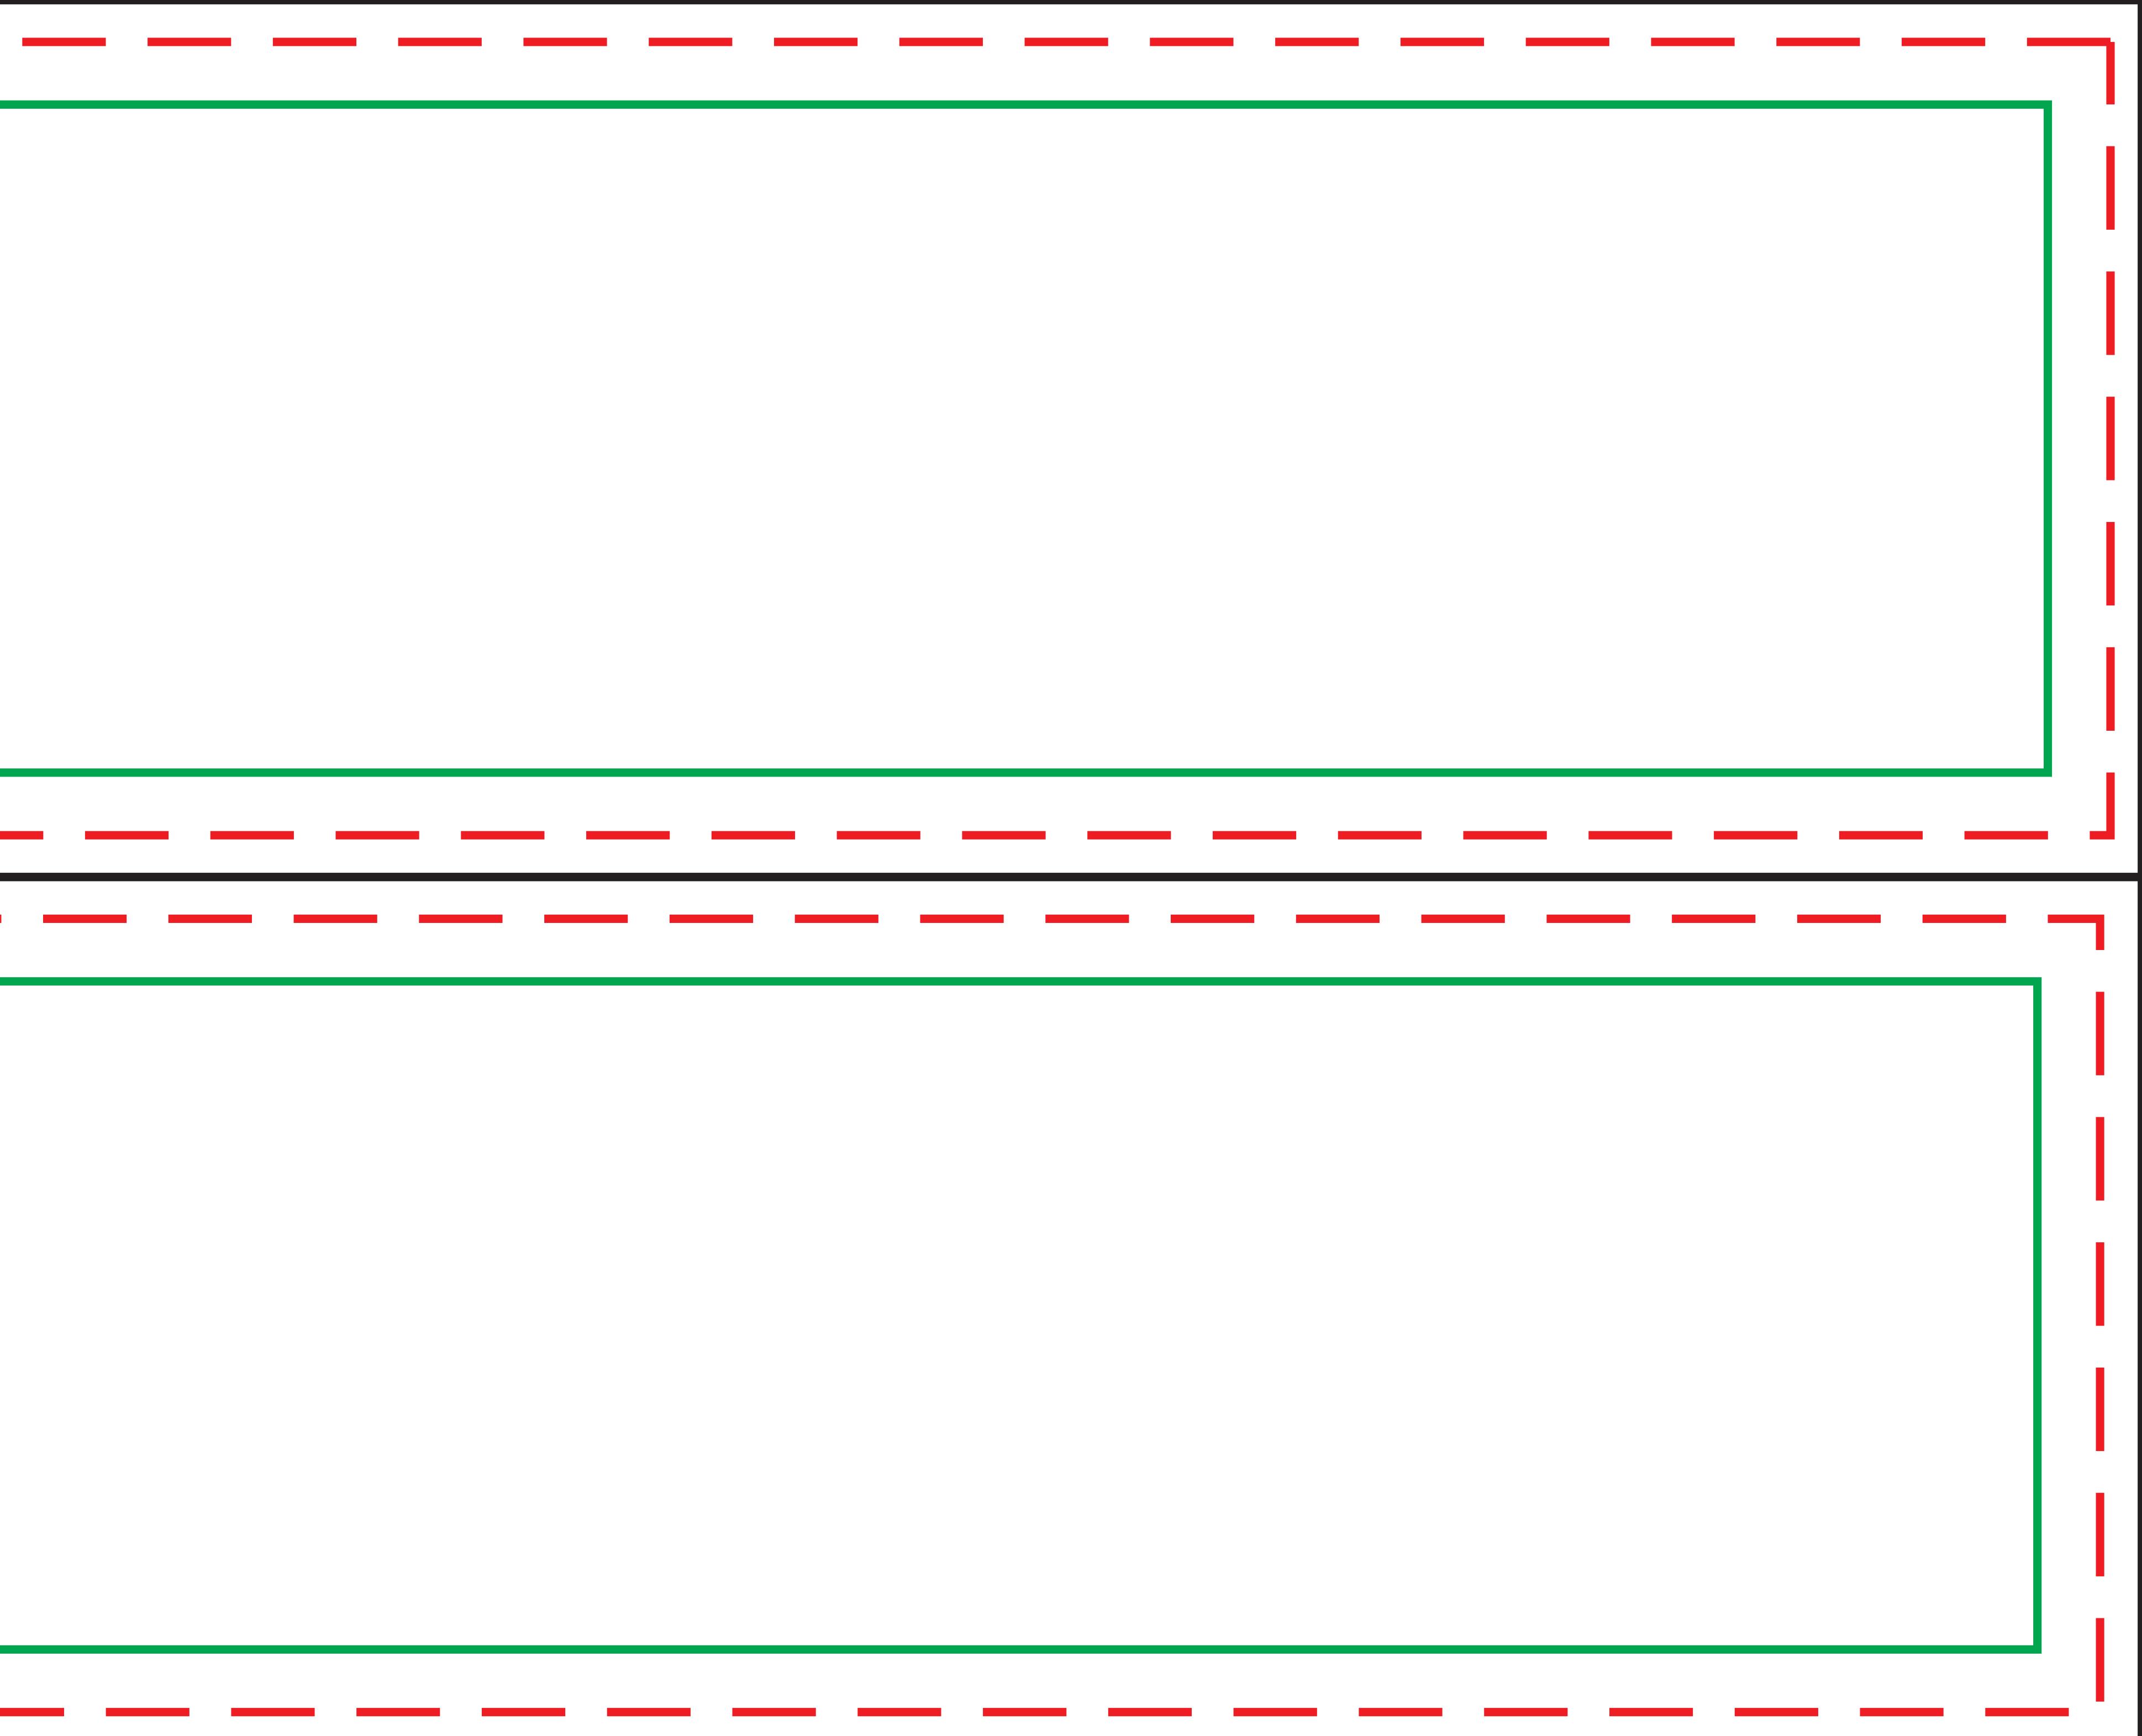

## front / back

\_\_\_\_\_

\_\_\_\_\_

## graphic size ---- sewing line safety area

**2 510** x **2 205 mm** graphic size **2 470 x 2 165 mm** visible area

## Saving details:

- CMYK colours
- 1:1 scale
- saved in JPG

bitmap resolution 150dpi